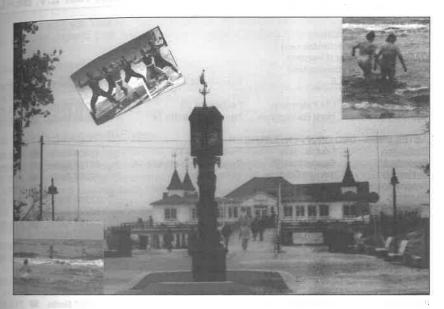

### TuS Li-Aerobic auf der Seebrücke...

#### ...von Ahlbeck/Usedom

Bericht Seite 5

Einladung zum Adventskaffee für Seniorinnen und Senioren! Seite 4

Auch den Kindern und Jugendlichen herzlichen Glückwunsch!

#### **GYMNASTIK** Aerobic auf der Seebrücke

Unsere Turnreise nach Ahlbeck begann am 1. September um 15.00 Uhr an der Giesensdorfer Schule mit 2 Geburtstagskindern und viel Sekt im Gepäck! Schon auf der Hinfahrt konnten wir uns intensiv der schönen Aussicht widmen - 7 Stunden lang! Aber dann erreichten wir nach vielen Hindernissen unser Quartier - und

> 24 Frauen wurden wieder klein -24 Mädchen zogen in die Jugendherberge ein!

Bei unserer Ankunft war es stockfinster, trotzdem fand jede ihr Etagen-Bett, das noch bezogen werden mußte. Doch vor dem Schlafengehen fand noch ein lustiges, gemütliches Beisammensen statt und, da wir wegen unserer verspäteten Ankunft nichts mehr zum Essen bekamen, wurden alle Reste geteilt! Die Nacht war ruhig (bis auf das eine oder andere Geräusch, sprich Schnarchen) – aber kurz! Um 7.30 Uhr pfiff Margrit zum Frühsport, und um 8.30 Uhr gab es ein Jugendherbergsfrühstück. Den Vormittag konnte jede nach ihren Vorstellungen verbringen: Enkaufsbummel, ins Café gehen usw. Jedenfalls trafen wir uns alle in dem kleinen Städtchen Ahlbeck wieder!

Punkt 12.00 Uhr gab es Mittagessen (alles muß seine Ordnung haben!), kurze Mittagspause, and nachmittags machten wir einen ausgiebigen Strandlauf von Ahlbeck bis nach Bansin, wobe einige auf dem Rückweg etwas "alt" aussahen, andere jedoch ausreichend Kondition hatten, um bei 16° Wasser- und nicht weniger Lufttemperatur ein erfrischendes Bad in der Ostsee

Da in Ahlbeck um 19.00 Uhr die Bürgersteige hochgeklappt werden, blieb uns nichts anderes als uns zum sonnabendlichen Schmaus und Dorftanz mit Diskjockey im Seebrücken-Restaurant einzufinden! Man schien sich dort über unseren zahlreichen Besuch zu freuen, und der Diskjockey bat uns mehrmals, das Tanzbein zu schwingen! Als er dann unseren Lieblings-"Hallelujah" spielte, ging unsere Truppe geschlossen auf die Tanzfläche, und wir gaben eine kleine "Aerobic-Show" zur Freude der anderen Gäste! Als sich dann auch noch eine türkische Kiddy-Gruppe zu uns mit Rap und Break-Dance gesellte, erreichte die Stimmung ihren Höhepunkt! Bei Sekt und Wein auf der "Terrasse" unseres "Wohnhauses" klang der Abend