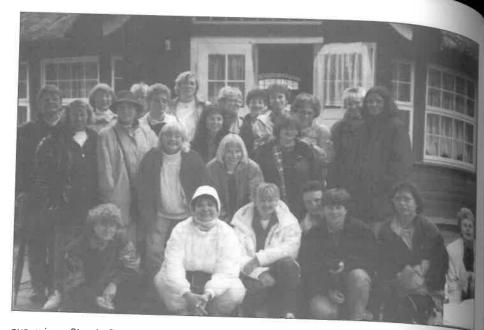

### TuS Li-Aerobic auf der Seebrücke...

#### ...von Ahlbeck/Usedom

Bericht Seite 5

Einladung zum Adventskaffee für Seniorinnen und Senioren! Seite 4

Auch den Kindern und Jugendlichen herzlichen Glückwunsch!

#### **GYMNASTIK** Aerobic auf der Seebrücke

Unsere Turnreise nach Ahlbeck begann am 1. September um 15.00 Uhr an der Giesensdorfer Schule mit 2 Geburtstagskindern und viel Sekt im Gepäck! Schon auf der Hinfahrt konnten wir uns intensiv der schönen Aussicht widmen - 7 Stunden lang! Aber dann erreichten wir nach vielen Hindernissen unser Quartier - und

> 24 Frauen wurden wieder klein -24 Mädchen zogen in die Jugendherberge ein!

Bei unserer Ankunft war es stockfinster, trotzdem fand jede ihr Etagen-Bett, das noch bezogen werden mußte. Doch vor dem Schlafengehen fand noch ein lustiges, gemütliches Beisammensen statt und, da wir wegen unserer verspäteten Ankunft nichts mehr zum Essen bekamen, wurden alle Reste geteilt! Die Nacht war ruhig (bis auf das eine oder andere Geräusch, sprich Schnarchen) – aber kurz! Um 7.30 Uhr pfiff Margrit zum Frühsport, und um 8.30 Uhr gab es ein Jugendherbergsfrühstück. Den Vormittag konnte jede nach ihren Vorstellungen verbringen: Enkaufsbummel, ins Café gehen usw. Jedenfalls trafen wir uns alle in dem kleinen Städtchen Ahlbeck wieder!

Punkt 12.00 Uhr gab es Mittagessen (alles muß seine Ordnung haben!), kurze Mittagspause, and nachmittags machten wir einen ausgiebigen Strandlauf von Ahlbeck bis nach Bansin, wobe einige auf dem Rückweg etwas "alt" aussahen, andere jedoch ausreichend Kondition hatten, um bei 16° Wasser- und nicht weniger Lufttemperatur ein erfrischendes Bad in der Ostsee

Da in Ahlbeck um 19.00 Uhr die Bürgersteige hochgeklappt werden, blieb uns nichts anderes als uns zum sonnabendlichen Schmaus und Dorftanz mit Diskjockey im Seebrücken-Restaurant einzufinden! Man schien sich dort über unseren zahlreichen Besuch zu freuen, und der Diskjockey bat uns mehrmals, das Tanzbein zu schwingen! Als er dann unseren Lieblings-"Hallelujah" spielte, ging unsere Truppe geschlossen auf die Tanzfläche, und wir gaben eine kleine "Aerobic-Show" zur Freude der anderen Gäste! Als sich dann auch noch eine türkische Kiddy-Gruppe zu uns mit Rap und Break-Dance gesellte, erreichte die Stimmung ihren Höhepunkt! Bei Sekt und Wein auf der "Terrasse" unseres "Wohnhauses" klang der Abend

aus, wir mußten ja fit sein für die Morgengymnastik und unsere Fahrradtour, die bei schönen Wetter begann, aber bei strömendem Regen mit viel Spaß endete.

Am Nachmittag um 15.00 Uhr ging es dann zurück nach Berlin, wo bereits im Bus ein singen des Resümee unserer Fahrt von Regine und Steffanie gekonnt vorgetragen wurde! Für alle Teilnehmer war die Fahrt ein schönes Erlebnis, und es steht schon heute fest: Nächstes Jahr sind wir wieder dabei! Besonders bedanken möchten wir uns bei Melitta für die gelungene Plan nung der Reise und bei Margrit für die Organisation am Ort!

Susanne und alle anderen, die aus der Montags-Gruppe dabei waren